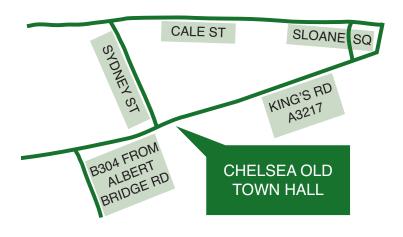

## HOW TO FIND US

Nearest Underground Station Sloane Square, Circle or District line, 10 min walk along the King's Road to the junction with Sydney Street.

On street parking is permitted at metered bays in nearby side streets and this area is outside the congestion charging zone.